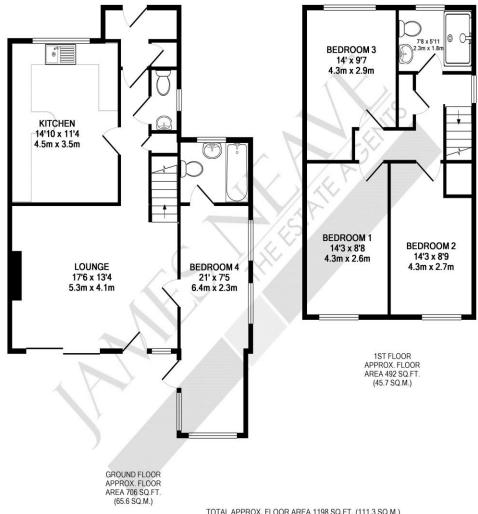

2 Inwood Court Rodney Road Walton-On-Thames Surrey KT12 3NF £2250pcm + Initial deposit

Whilst every attempt has been made to ensure the accuracy of the floor plan contained here, measurements of doors, windows, rooms and any other items are approximate and no responsibility is taken for any error, omission, or mis-statement. This plan is for illustrative purposes only and should be used as such by any prospective purchaser. The services, systems and appliances shown have not been tested and no guarantee as to their operability or efficiency can be given

Made with Metropix ©2011

We are pleased to offer this spacious, detached family home. The property boasts three double bedrooms, two bathrooms, a large kitchen/breakfast room, light and airy lounge and converted garage. Downstairs offers a cloakroom, a very generously sized annex, ideal for use as an extra reception room or extra bedroom and a porch. Externally there is driveway parking for multiple cars and a delightful, well-proportioned family garden to the rear of the property. This house is located within a quiet cul-de-sac, with easy access to Walton town centre with its vast array of amenities including The Heart shopping centre, cinema, well known restaurants, and the river Thames with its riverside pubs. Unfurnished and available 7th June 2024. EPC Rating D.